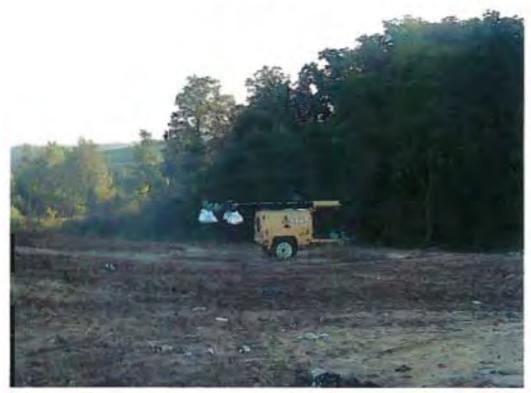

#### **FACTS**

- 1. That Allied Waste Inc. is the permitted owner and operator of a facility located at 825 Willard Street, Greenville, Bond County, Illinois.
- That said facility is a sanitary landfill, operating under Illinois Environmental 2. Protection Agency Permit No. 1993-188-LF, and is designated with Site Code No. 0050055055. The facility is commonly known to the Illinois Environmental Protection Agency as Greenville/Bond County Landfill.
  - 3. That Respondent has owned and operated said facility at all times pertinent hereto.
- 4. That on September 18, 2008, Kendall Couch of the Illinois Environmental Protection Agency's Collinsville Regional Office inspected the above-referenced facility. A copy of his inspection report setting forth the results of said inspection is attached hereto and made a part hereof.

(1) That Respondent conducted a sanitary landfill in a manner which resulted in uncovered refuse remaining from the previous operating day or at the conclusion of any operating day, a violation of Section 21(o)(5) of the Act, 415 ILCS 5/21 (o)(5) (2006).