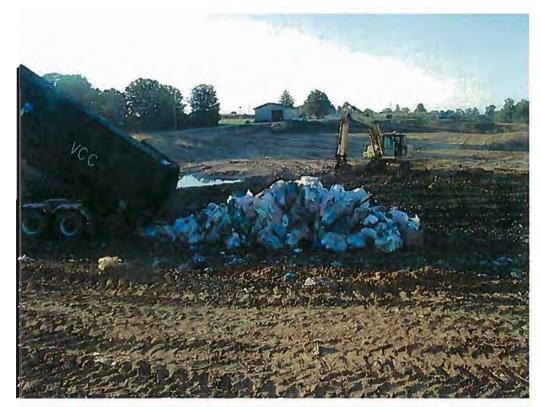

(1) That Respondent conducted a sanitary landfill in a manner which resulted in uncovered refuse remaining from the previous operating day or at the conclusion of any operating day, a violation of Section 21(o)(5) of the Act, 415 ILCS 5/21 (o)(5) (2006).

| 10.  | 21(o)                | CONDUCT A SANITARY LANDFILL OPERATION WHICH RESULTS IN ANY FOLLOWING CONDITIONS:                                  | OF THE      |
|------|----------------------|-------------------------------------------------------------------------------------------------------------------|-------------|
|      | (1)                  | Refuse in Standing or Flowing Water                                                                               |             |
|      | (2)                  | Leachate Flows Entering Waters of the State                                                                       |             |
|      | (3)                  | Leachate Flows Exiting the Landfill Confines                                                                      |             |
|      | (4)                  | Open Burning of Refuse in Violation of Section 9 of the Act                                                       |             |
|      | (5)                  | Uncovered Refuse Remaining From Any Previous Operating Day or at the Conclusion of Any Operating Day              | $\boxtimes$ |
|      | (6)                  | Failure to Provide Final Cover Within Time Limits                                                                 |             |
|      | (7)                  | Acceptance of Wastes Without Necessary Permits                                                                    |             |
|      | (8)                  | Scavenging as Defined by Board Regulations                                                                        |             |
|      | (9)                  | Deposition of Refuse in Any Unpermitted Portion of the Landfill                                                   |             |
|      | (10)                 | Acceptance of Special Waste Without a Required Manifest                                                           |             |
|      | (11)                 | Failure to Submit Reports Required by Permits or Board Regulations                                                |             |
|      | (12)                 | Failure to Collect and Contain Litter by the End of each Operating Day                                            |             |
|      | (13)                 | Failure to Submit Any Cost Estimate, Performance Bond or Other Security                                           |             |
| 11.  | 21(t)                | CAUSE OR ALLOW A LATERAL EXPANSION OF A MUNICIPAL SOLID WASTE LANDFILL (MSWLF) UNIT WITHOUT A PERMIT MODIFICATION |             |
| 12.  | 21.6(b)              | ACCEPTANCE OF LIQUID USED OIL FOR FINAL DISPOSAL (EFFECTIVE JULY 1, 1996)                                         |             |
| 13.  | 22.01                | FAILURE TO SUBMIT ANNUAL NONHAZARDOUS SPECIAL WASTE                                                               |             |
| 14.  | 22.17                | LANDFILL POST-CLOSURE CARE                                                                                        |             |
|      | (a)                  | Failure to Monitor Gas, Water, Settling                                                                           |             |
|      | (b)                  | Failure to Take Remedial Action                                                                                   |             |
| 15.  | 22.22(c)             | ACCEPTANCE OF LANDSCAPE WASTE FOR FINAL DISPOSAL                                                                  |             |
| 16.  | 22.23(f)(2)          | CAUSE OR ALLOW THE DISPOSAL OF ANY LEAD-ACID BATTERY                                                              |             |
| 17.  | 22.28(b)             | ACCEPTANCE OF WHITE GOODS FOR FINAL DISPOSAL                                                                      |             |
| 18.  | 55(b)(1)             | ACCEPTANCE OF ANY USED OR WASTE TIRE FOR FINAL DISPOSAL (UNLESS LANDFILL MEETS EXEMPTION OF 55(b)(1))             |             |
| 19.  | 56.1(a)              | CAUSE OR ALLOW THE DISPOSAL OF ANY POTENTIALLY INFECTIOUS MEDICAL WASTE                                           |             |
|      |                      | VASTE SITE OPERATOR CERTIFICATION LAW REQUIREMENTS                                                                |             |
| 20.  | 225 ILCS<br>230/1004 | CAUSING OF ALLOWING OPERATION OF A LANDFILL WITHOUT PROPER COMPETENCY CERTIFICATE                                 |             |
|      |                      | 35 ILLINOIS ADMINISTRATIVE CODE REQUIREMENTS SUBTITLE G                                                           |             |
|      |                      | PRIOR CONDUCT CERTIFICATION REQUIREMENTS                                                                          |             |
| 21   | 745.181              | CHIEF OPERATOR REQUIREMENTS                                                                                       |             |
| 22.  | 745.201              | PRIOR CONDUCT CERTIFICATION PROHIBITIONS                                                                          |             |
|      |                      | SPECIAL WASTE HAULING REQUIREMENTS                                                                                |             |
| 23.  | 809.301              | REQUIREMENTS FOR DELIVERY OF SPECIAL WASTE TO HAULERS                                                             |             |
| 1.0/ | 21/2005              | (811 Solid Waste-2)                                                                                               |             |